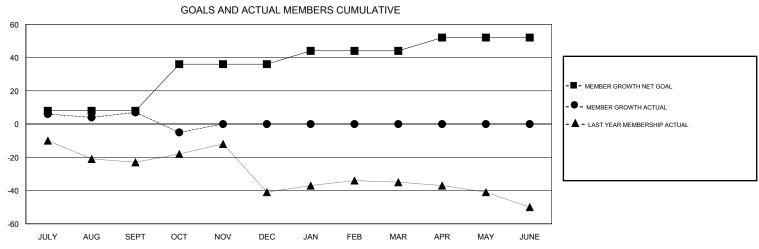

## **CARLTON LLOYD LOCATION ALABAMA GMT CA** Clubs Members RESULTS FOR 2018-2019 RESULTS FOR 2018-2019 NEW CLUB GOAL NEW CLUBS DROPPED CLUBS MEMBER GROWTH NET MEMBER GROWTH DROPPED QUARTER QUARTER GOAL ACTUAL MEMBERS ACTUAL (including transfers) 0 0 0 8 29 18 JULY/AUG/SEPT JULY/AUG/SEPT 0 28 8 20 OCT/NOV/DEC OCT/NOV/DEC 0 0 0 8 0 0 JAN/FEB/MAR JAN/FEB/MAR 0 0 0 8 0 0 APR/MAY/JUNE APR/MAY/JUNE